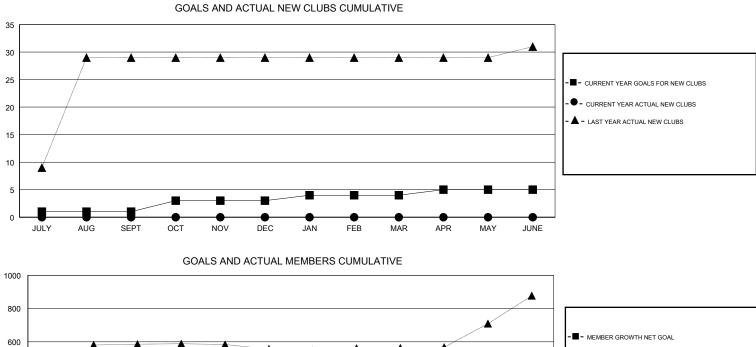

## LOCATION REP OF BANGLADESH

GMT CA

| Clubs                 |               |           |               | Members               |                           |                         |                                                    |
|-----------------------|---------------|-----------|---------------|-----------------------|---------------------------|-------------------------|----------------------------------------------------|
| RESULTS FOR 2018-2019 |               |           |               | RESULTS FOR 2018-2019 |                           |                         |                                                    |
| QUARTER               | NEW CLUB GOAL | NEW CLUBS | DROPPED CLUBS | QUARTER               | MEMBER GROWTH NET<br>GOAL | MEMBER GROWTH<br>ACTUAL | DROPPED<br>MEMBERS ACTUAL<br>(including transfers) |
| JULY/AUG/SEPT         | 1             | 0         | 0             | JULY/AUG/SEPT         | 80                        | 23                      | 27                                                 |
| OCT/NOV/DEC           | 2             | 0         | 1             | OCT/NOV/DEC           | 80                        | 26                      | 40                                                 |
| JAN/FEB/MAR           | 1             | 0         | 3             | JAN/FEB/MAR           | 40                        | 27                      | 83                                                 |
| APR/MAY/JUNE          | 1             | 0         | 0             | APR/MAY/JUNE          | 20                        | 0                       | 0                                                  |